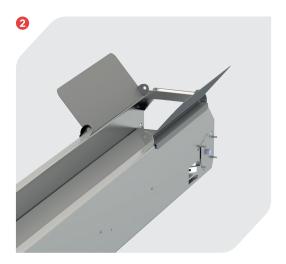

## **COMPOSITION**

- A carrying handle.
- Stainless steel clips that allow the belt to be loosened and tightened in seconds. For a complete wash at the end of the day, simply unhook the two ends of the belt to remove it. 1
- A trapezoidal cleated belt.
- A drum motor.
- A retractable hopper. 2
- Made of stainless steel (or aluminium).