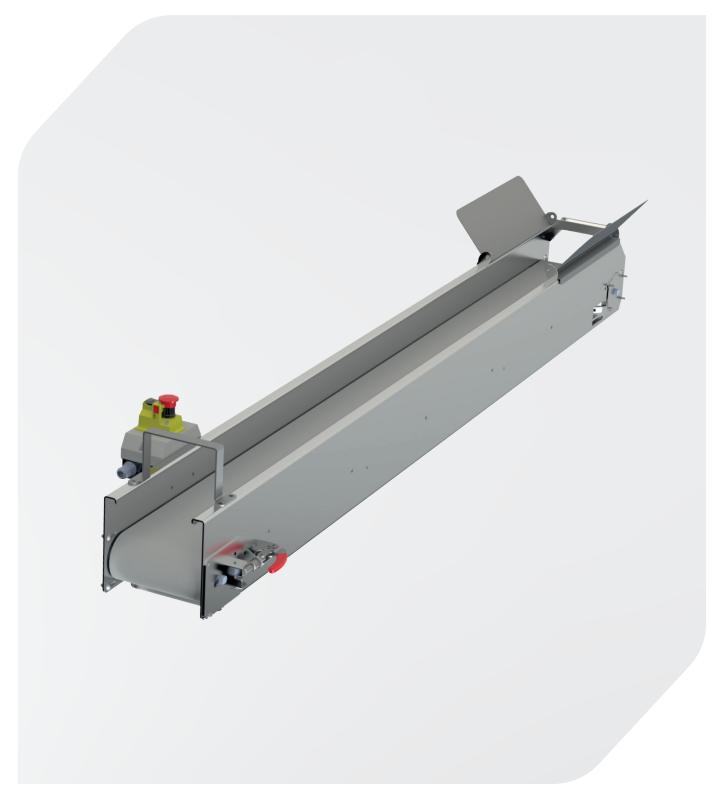

## **DEVATTING BELT**THE GUARANTEE OF A SECURE DEVATTING

## **COMPOSITION**

- A carrying handle.
- Stainless steel clips that allow the belt to be loosened and tightened in seconds. For a complete wash at the end of the day, simply unhook the two ends of the belt to remove it. 1
- A trapezoidal cleated belt.
- A drum motor.
- A retractable hopper. 2
- Made of stainless steel (or aluminium).

## A WIDE RANGE OF MODELS TO SUIT YOUR NEEDS

| Model<br>WIDTH/LENGTH<br>IN MM | Overall length |
|--------------------------------|----------------|
| TD 205/2000                    | 2200           |
| TD 205/2500                    | 2700           |
| TD 305/2500                    | 2700           |
| TD 205/2800                    | 3000           |
| TD 205/3500                    | 3620           |

## A PRODUCT WITH MANY ADVANTAGES

- Light weight.
- Great manoeuvrability due to its light weight.
- Easy to clean.
- Easy to dismantle.
- Workstation ergonomics.