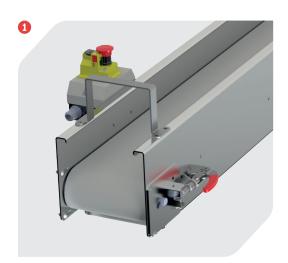

## **COMPOSITION**

- A carrying handle.
- Stainless steel clips that allow the belt to be loosened and tightened in seconds. For a complete wash at the end of the day, simply unhook the two ends of the belt to remove it. 1
- A trapezoidal cleated belt.
- A drum motor.
- A retractable hopper. 2
- Made of stainless steel (or aluminium).