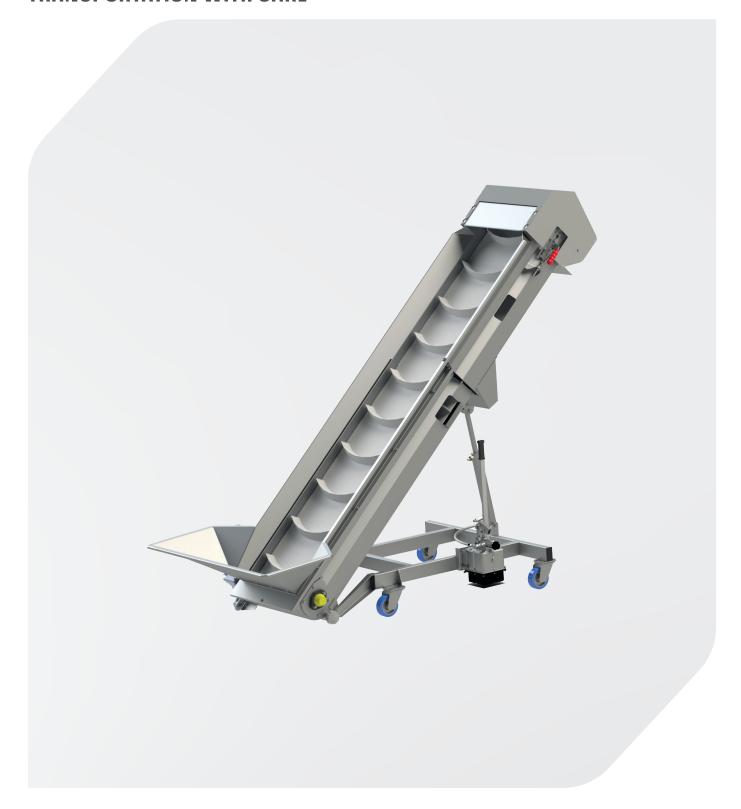

## OUR CONVEYOR BELTS CAN BE EQUIPPED WITH VARIOUS OPTIONS, THE MOST COMMON OF WHICH ARE:

- 1 The **electronic variable speed** drive which allows the flow rate to be regulated.
- 2 The **adjustable chute**, used to direct and channel the flow.
- 3 The **suspended crusher**, which opens the grape and releases the juice above the tank or press.
- **4** Customised hoppers, adapted to the configuration of each winemaker.