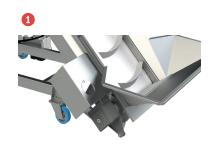

#### A WIDE SELECTION TO SUIT ALL NEEDS

| Elevation | from 1420 to 7500 mm                       |
|-----------|--------------------------------------------|
| Width     | from 300 to 800 mm<br>(500 mm as standard) |
| Length    | from 2 to 25 m                             |

Height

EN MM Width

EN MM Length

EN MM

495

1089

404

759

1696

882

853

1912

1070

966

1760

1197