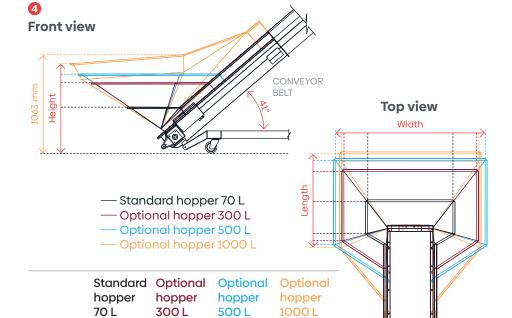

## OUR CONVEYOR BELTS CAN BE EQUIPPED WITH VARIOUS OPTIONS, THE MOST COMMON OF WHICH ARE:

- 1 The **electronic variable speed** drive which allows the flow rate to be regulated.
- 2 The **adjustable chute**, used to direct and channel the flow.
- 3 The **suspended crusher**, which opens the grape and releases the juice above the tank or press.
- **4** Customised hoppers, adapted to the configuration of each winemaker.