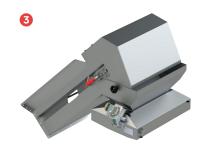

## OUR CONVEYOR BELTS CAN BE EQUIPPED WITH VARIOUS OPTIONS, THE MOST COMMON OF WHICH ARE:

- 1 The **electronic variable speed** drive which allows the flow rate to be regulated.
- 2 The **adjustable chute**, used to direct and channel the flow.
- 3 The **suspended crusher**, which opens the grape and releases the juice above the tank or press.
- **4** Customised hoppers, adapted to the configuration of each winemaker.