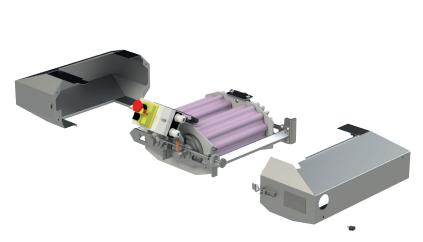

## **COMPOSITION**

- Covered motorised drum.
- Drum driven by a large tooth sprocket.
- Custom flexible food-grade coverings.
- Spacing adjustment knob.
- Removable bonnet held by latches.
- ▶ IP55 Junction box.

Crusher at the end of the conveyor belt

**Crusher with covers removed** 

Crusher on mobile chassis

Suspended crusher