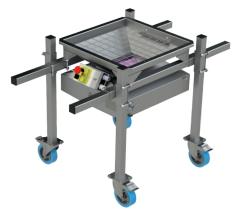

Crusher at the end of the conveyor belt

**Crusher with covers removed** 

Crusher on mobile chassis

Suspended crusher