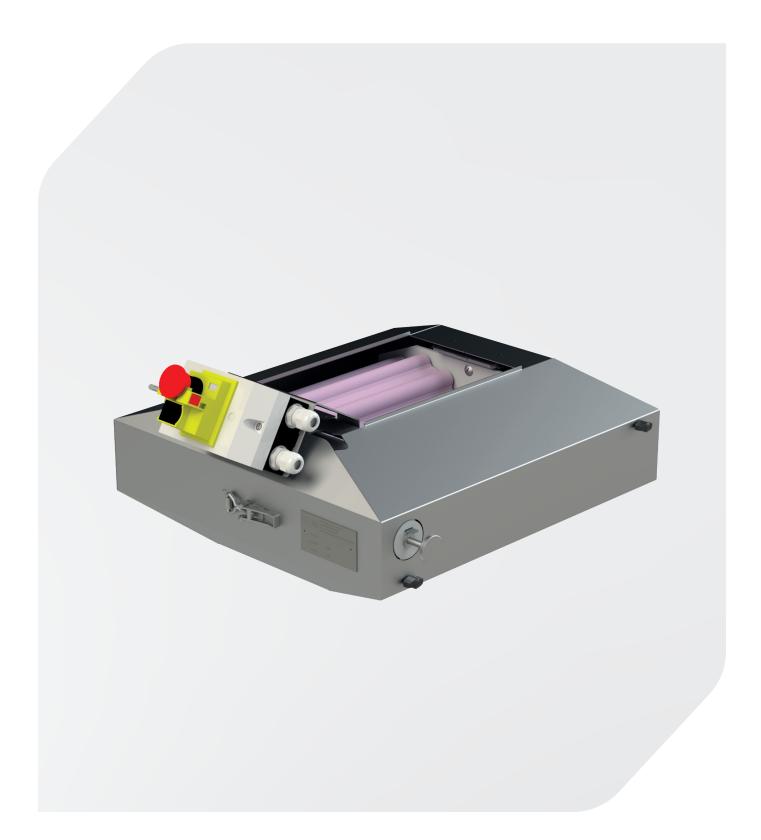

## CRUSHER

## A CRUSHER WITH MANY ADVANTAGES

- Thanks to the integrated motor in one of the rollers, it is compact and light.
- The covers can be removed without the use of tools, making it easy to clean.
- With its unique adjustment knob, it's effect on the grapes is perfectly controlled, keeping the rollers consistently parallel.
- Unparalleled crush quality.
- Great care is taken with the fruit thanks to the materials used.
- Unique adaptability to fit any configuration.

## **COMPOSITION**

- Covered motorised drum.
- Drum driven by a large tooth sprocket.
- Custom flexible food-grade coverings.
- Spacing adjustment knob.
- Removable bonnet held by latches.
- ▶ IP55 Junction box.