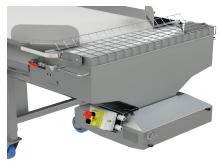

## **COMPOSITION**

- Covered motorised drum.
- Drum driven by a large tooth sprocket.
- Custom flexible food-grade coverings.
- Spacing adjustment knob.
- Removable bonnet held by latches.
- ▶ IP55 Junction box.

Crusher at the end of the conveyor belt

**Crusher with covers removed** 

Crusher on mobile chassis

Suspended crusher