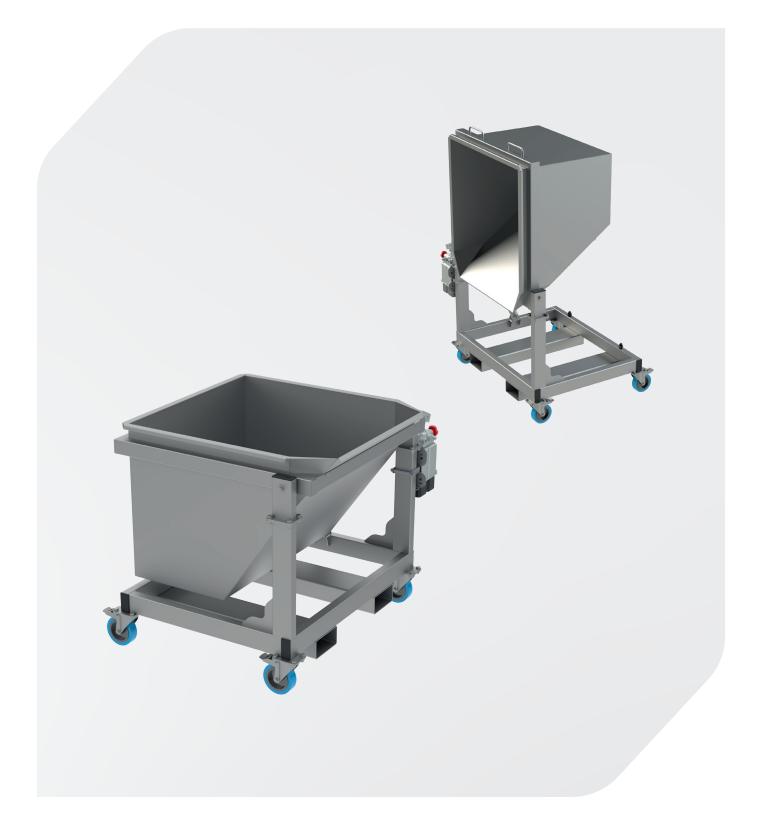

## THE TILTING TANK

Our mobile tank enables the transport of grape pomace or the harvest into the vat. Its tilting system allows the flow rate to be controlled when transferring the harvest from the tank to the vat.

## ADVANTAGES

**Right side view** 

Lowered position

- Mobile tank that can be easily moved.
- Can feed a conveyor belt, a crusher, a press or a vat.
- Regulates the flow of the harvest.

### COMPOSITION

- 304 stainless steel microblasted housing.
- Microblasted stainless steel chassis on stainless steel yoked castors with rubber tires.
- Forklift pockets for elevation.
- Hydraulic tilting system.
- Hydraulic hand pump.
- Single-acting cylinder.
- Tank capacity: 350 or 500 L.