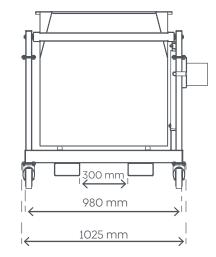

# TILTING TANK





inox innovation

## THE TILTING TANK

Our mobile tank enables the transport of grape pomace or the harvest into the vat. Its tilting system allows the flow rate to be controlled when transferring the harvest from the tank to the vat.

## ADVANTAGES

**Right side view** 

Lowered position

- Mobile tank that can be easily moved.
- Can feed a conveyor belt, a crusher, a press or a vat.
- Regulates the flow of the harvest.

### COMPOSITION

- 304 stainless steel microblasted housing.
- Microblasted stainless steel chassis on stainless steel yoked castors with rubber tires.
- Forklift pockets for elevation.
- Hydraulic tilting system.
- Hydraulic hand pump.
- Single-acting cylinder.
- Tank capacity: 350 or 500 L.



Front view Lowered position



Right side view

Emptying position



#### Top view

Lowered position



#### SOCMA

ZA du Castellas 599, avenue du Col de Chèvre 11100 Montredon-des-Corbières +33 (0)4 68 41 50 30 socma@socma.info socma.info