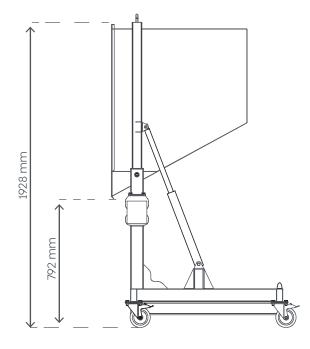

TANK





inox innovation

## THE TILTING TANK

Our mobile tank enables the transport of grape pomace or the harvest into the vat. Its tilting system allows the flow rate to be controlled when transferring the harvest from the tank to the vat.

## ADVANTAGES

**Right side view** 

Lowered position

- Mobile tank that can be easily moved.
- Can feed a conveyor belt, a crusher, a press or a vat.
- Regulates the flow of the harvest.

### COMPOSITION

- 304 stainless steel microblasted housing.
- Microblasted stainless steel chassis on stainless steel yoked castors with rubber tires.
- Forklift pockets for elevation.
- Hydraulic tilting system.
- Hydraulic hand pump.
- Single-acting cylinder.
- Tank capacity: 350 or 500 L.



Front view Lowered position



Right side view

Emptying position



#### Top view

Lowered position



#### SOCMA

ZA du Castellas 599, avenue du Col de Chèvre 11100 Montredon-des-Corbières +33 (0)4 68 41 50 30 socma@socma.info socma.info