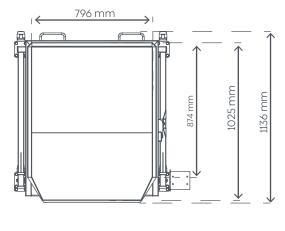

TILTING TANK

Our mobile tank enables the transport of grape pomace or the harvest into the vat. Its tilting system allows the flow rate to be controlled when transferring the harvest from the tank to the vat.

## ADVANTAGES

**Right side view** 

Lowered position

- Mobile tank that can be easily moved.
- Can feed a conveyor belt, a crusher, a press or a vat.
- Regulates the flow of the harvest.

### COMPOSITION

- 304 stainless steel microblasted housing.
- Microblasted stainless steel chassis on stainless steel yoked castors with rubber tires.
- Forklift pockets for elevation.
- Hydraulic tilting system.
- Hydraulic hand pump.
- Single-acting cylinder.
- Tank capacity: 350 or 500 L.



Front view Lowered position



Right side view

Emptying position



#### Top view

Lowered position



#### SOCMA

ZA du Castellas 599, avenue du Col de Chèvre 11100 Montredon-des-Corbières +33 (0)4 68 41 50 30 socma@socma.info socma.info