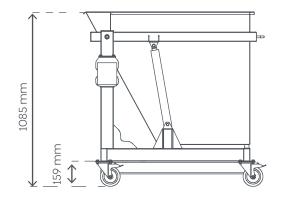

## ADVANTAGES

**Right side view** 

Lowered position

- Mobile tank that can be easily moved.
- Can feed a conveyor belt, a crusher, a press or a vat.
- Regulates the flow of the harvest.

Front view Lowered position

Right side view

Emptying position