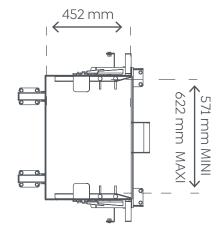

n their daily tasks by reducing their workload.

## COMPOSITION

- 304 stainless steel microblasted metalwork.
- Self-supporting structure.
- Stainless steel height adjustable feet on castors with rubber wheels.
- > Stainless steel platter adaptable in width and height.
- Pivots with Teflon bushings.
- Damping pad in rest position.
- Sorting table connection tabs.
- 1 central handle and one right or left handed adjustable handle.

# Side view 1014 mm MINI 1474 mm MAXI 90° Tilt

## ADVANTAGES

- The ease of tilting makes it possible to effortlessly keep the crate tilted while emptying.
- ▶ The tilting mechanism can be adjusted to fit all types of crates.
- The wheeled chassis makes it completely mobile.
- The tilting mechanism can be operated by the front or side handles.

## **Top view**



### **Front view**





684 mm