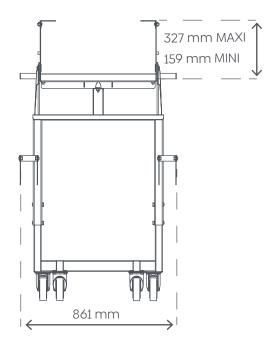

reducing their workload.

## COMPOSITION

- 304 stainless steel microblasted metalwork.
- Self-supporting structure.
- Stainless steel height adjustable feet on castors with rubber wheels.
- > Stainless steel platter adaptable in width and height.
- Pivots with Teflon bushings.
- Damping pad in rest position.
- Sorting table connection tabs.
- 1 central handle and one right or left handed adjustable handle.

# Side view 1014 mm MINI 1474 mm MAXI 90° Tilt

## ADVANTAGES

- The ease of tilting makes it possible to effortlessly keep the crate tilted while emptying.
- ▶ The tilting mechanism can be adjusted to fit all types of crates.
- The wheeled chassis makes it completely mobile.
- The tilting mechanism can be operated by the front or side handles.

## **Top view**



### **Front view**





684 mm