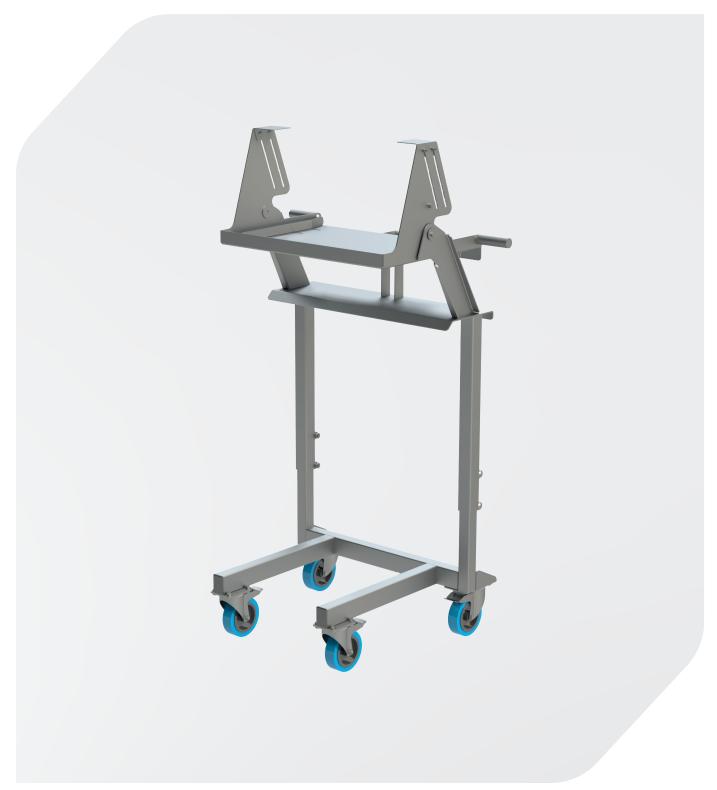

# **CRATE TIPPER** SMOOTH AND EFFORTLESS TILTING

# HELP IN EVERYDAY WORK

The crate tipper offers adjustment possibilities for the tilting part to adapt to all types of crates. Thus, it helps the operator in their daily tasks by reducing their workload.

## COMPOSITION

- 304 stainless steel microblasted metalwork.
- Self-supporting structure.
- Stainless steel height adjustable feet on castors with rubber wheels.
- > Stainless steel platter adaptable in width and height.
- Pivots with Teflon bushings.
- Damping pad in rest position.
- Sorting table connection tabs.
- 1 central handle and one right or left handed adjustable handle.

## ADVANTAGES

- The ease of tilting makes it possible to effortlessly keep the crate tilted while emptying.
- ▶ The tilting mechanism can be adjusted to fit all types of crates.
- The wheeled chassis makes it completely mobile.
- The tilting mechanism can be operated by the front or side handles.